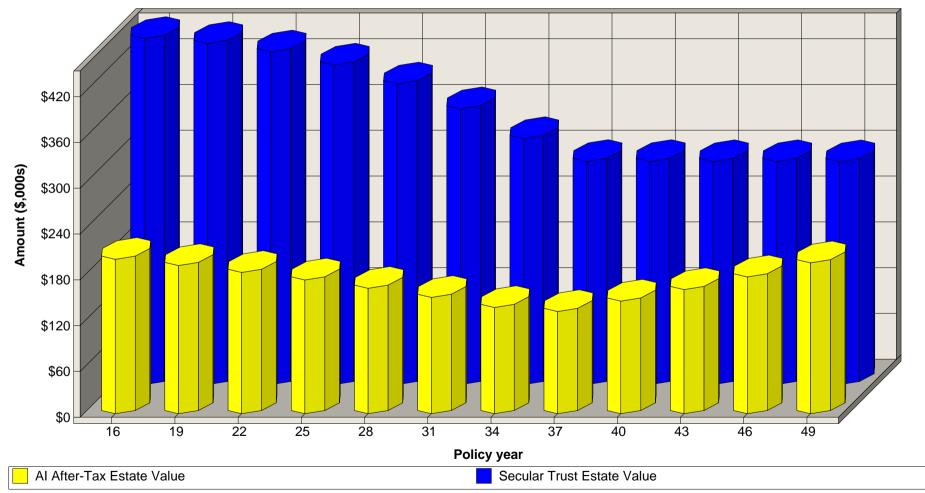

The illustration compares the accumulation of funds allocated to a Secular Trust using both an exempt life insurance policy and an Alternative Investment.

It compares the effect of after-tax withdrawals from an Alternative Investment with equivalent after tax withdrawals from an exempt life insurance policy using the same tax rate. Withdrawals from the exempt life insurance policy may generate taxable income which is calculated using the Adjusted Cost Basis of the policy. The TOTAL WITHDRAWAL column shows the total withdrawal necessary so that the after tax portion is equal to the desired income.

Growth of the "Fund Value" within the exempt life insurance policy is not subject to income tax until withdrawn. The tax payable on the interest earned on an Alternative Investment is in most years higher than the cost of the insurance policy shown in the illustration.

The life insurance Estate Benefit proceeds are payable into the trust tax-free and can then be paid out as non-taxable capital to the beneficiaries of the trust. The Alternative Investment Estate Benefit represents the after-tax balance and may be paid out as non-taxable capital to the trust beneficiaries

## Your Company Name Secular Trust

(current date)

page 4 of 5

|           |          |                   |                                        | Alternative<br>Investment |                         |                                         | Life<br>Insurance Policy |                             |                    |  |
|-----------|----------|-------------------|----------------------------------------|---------------------------|-------------------------|-----------------------------------------|--------------------------|-----------------------------|--------------------|--|
| Pol<br>Yr | Age      | Annual<br>Deposit | After  <br>Tax  <br>Income  <br>Target | Annual<br>Growth          | Tax<br>Due on<br>Growth | After  <br>Tax  <br>Estate  <br>Benefit | Fund<br>Value            | Pre-Tax<br>Annual<br>Withdr | Estate<br>Benefit  |  |
| 1         | 51       | 10,427            | 01                                     | 626                       | 282                     | 10 771                                  | 8,225                    | 0                           | 250 225            |  |
| 1<br>2    | 52       | 10,427            | 0 <br>0                                | 1,272                     | 202<br>572              | 10,771 <br>21,898                       | 16,943                   | 0<br>0                      | 258,225<br>266,943 |  |
| 2         | 53       | 10,427            | 0                                      | 1,272                     | 873                     | 33,391                                  | 26,185                   | 0                           | 276,185            |  |
| 4         | 53<br>54 | 10,427            | 0                                      | 2,629                     | 1,183                   | 45,264                                  | 35,981                   | 0                           | 285,981            |  |
| 5         | 55       | 10,427            | 0                                      | 3,341                     | 1,504                   | 57,529                                  | 46,596                   | 0                           | 296,596            |  |
| 6         | 56       | 10,427            | 0                                      | 4,077                     | 1,835                   | 70,199                                  | 57,905                   | 0                           | 307,905            |  |
| 7         | 57       | 10,427            | 0                                      | 4,838                     | 2,177                   | 83,286                                  | 69,952                   | 0                           | 319,952            |  |
| 8         | 58       | 10,427            | 0                                      | 5,623                     | 2,530                   | 96,806                                  | 82,786                   | 0                           | 332,786            |  |
| 9         | 59       | 10,427            | 0                                      | 6,434                     | 2,895                   | 110,772                                 | 96,458                   | 0                           | 346,458            |  |
| 10        | 60       | 10,427            | 0                                      | 7,272                     | 3,272                   | 125,198                                 | 111,575                  | 0                           | 361,575            |  |
| 11        | 61       | 10,427            | 0                                      | 8,138                     | 3,662                   | 140,101                                 | 127,760                  | 0                           | 377,760            |  |
| 12        | 62       | 10,427            | 0                                      | 9,032                     | 4,064                   | 155,495                                 | 145,087                  | 0                           | 395,087            |  |
| 13        | 63       | 10,427            | 0                                      | 9,955                     | 4,480                   | 171,398                                 | 163,637                  | 0                           | 413,637            |  |
| 14        | 64       | 10,427            | 0                                      | 10,909                    | 4,909                   | 187,825                                 | 183,497                  | 0                           | 433,497            |  |
| 15        | 65       | 10,427            | 0                                      | 11,895                    | 5,353                   | 204,794                                 | 204,759                  | 0                           | 454,759            |  |
| 16        | 66       | ,                 | 9,000                                  | 11,748                    | 5,286                   | 202,255                                 | 203,492                  | 10,984                      | 453,492            |  |
| 17        | 67       |                   | 9,000                                  | 11,595                    | 5,218                   | 199,633                                 | 201,811                  | 11,323                      | 451,811            |  |
| 18        | 68       |                   | 9,000                                  | 11,438                    | 5,147                   | 196,924                                 | 199,680                  | 11,671                      | 449,680            |  |
| 19        | 69       |                   | 9,000                                  | 11,275                    | 5,074                   | 194,125                                 | 197,063                  | 12,030                      | 447,063            |  |
| 20        | 70       |                   | 9,000                                  | 11,108                    | 4,998                   | 191,234                                 | 193,920                  | 12,399                      | 443,920            |  |
| 21        | 71       |                   | 9,000                                  | 10,934                    | 4,920                   | 188,248                                 | 190,208                  | 12,779                      | 440,208            |  |
| 22        | 72       |                   | 9,000                                  | 10,755                    | 4,840                   | 185,163                                 | 185,881                  | 13,172                      | 435,881            |  |
| 23        | 73       |                   | 9,000                                  | 10,570                    | 4,756                   | 181,977                                 | 180,889                  | 13,576                      | 430,889            |  |
| 24        | 74       |                   | 9,000                                  | 10,379                    | 4,670                   | 178,685                                 | 175,182                  | 13,993                      | 425,182            |  |
| 25        | 75       |                   | 9,000                                  | 10,181                    | 4,581                   | 175,284                                 | 168,704                  | 14,420                      | 418,704            |  |
| 26        | 76       |                   | 9,000                                  | 9,977                     | 4,490                   | 171,772                                 | 161,403                  | 14,856                      | 411,403            |  |
| 27        | 77       |                   | 9,000                                  | 9,766                     | 4,395                   | 168,143                                 | 153,220                  | 15,299                      | 403,220            |  |
| 28        | 78       |                   | 9,000                                  | 9,549                     | 4,297                   | 164,395                                 | 144,094                  | 15,751                      | 394,094            |  |
| 29        | 79       |                   | 9,000                                  | 9,324                     | 4,196                   | 160,523                                 | 133,957                  | 16,214                      | 383,957            |  |
| 30        | 80       |                   | 9,000                                  | 9,091                     | 4,091                   | 156,523                                 | 123,063                  | 16,364                      | 373,063            |  |
| 31        | 81       |                   | 9,000                                  | 8,851                     | 3,983                   | 152,392                                 | 111,515                  | 16,364                      | 361,515            |  |
| 32        | 82       |                   | 9,000                                  | 8,603                     | 3,872                   | 148,123                                 | 99,274                   | 16,364                      | 349,274            |  |
| 33        | 83       |                   | 9,000                                  | 8,347                     | 3,756                   | 143,715                                 | 86,299                   | 16,364                      | 336,299            |  |
| 34        | 84       |                   | 9,000                                  | 8,083                     | 3,637                   | 139,160                                 | 72,545                   | 16,364                      | 322,545            |  |
| 35        | 85       |                   | 9,000                                  | 7,810                     | 3,514                   | 134,455                                 | 57,966                   | 16,364                      | 307,966            |  |
| 36        | 86       |                   | 9,000                                  | 7,527                     | 3,387                   | 129,595                                 | 42,512                   | 16,364                      | 292,512            |  |
| 37        | 87       |                   |                                        | 7,776                     | 3,499                   | 133,872                                 | 42,494                   |                             | 292,494            |  |
| 38        | 88       |                   |                                        | 8,032                     | 3,615                   | 138,290                                 | 42,476                   |                             | 292,476            |  |
| 39        | 89       |                   |                                        | 8,297                     | 3,734                   | 142,853                                 | 42,456                   |                             | 292,456            |  |
| 40        | 90       |                   |                                        | 8,571                     | 3,857                   | 147,568                                 | 42,436                   |                             | 292,436            |  |
| 41        | 91       |                   |                                        | 8,854                     | 3,984                   | 152,437                                 | 42,414                   |                             | 292,414            |  |
| 42        | 92       |                   |                                        | 9,146                     | 4,116                   | 157,468                                 | 42,390                   |                             | 292,390            |  |
| 43        | 93       |                   |                                        | 9,448                     | 4,252                   | 162,664                                 | 42,366                   |                             | 292,366            |  |
| 44        | 94       |                   |                                        | 9,760                     | 4,392                   | 168,032                                 | 42,339                   |                             | 292,339            |  |
| 45        | 95       |                   |                                        | 10,082                    | 4,537                   | 173,577                                 | 42,312                   |                             | 292,312            |  |
| 46        | 96       |                   |                                        | 10,415                    | 4,687                   | 179,305                                 | 42,282                   |                             | 292,282            |  |

## Your Company Name Secular Trust

(current date)

page 5 of 5

|           |     |                   | l                                      | _                | lternative<br>vestment  |                                         | Life<br>Insurance Policy |                             |                   |
|-----------|-----|-------------------|----------------------------------------|------------------|-------------------------|-----------------------------------------|--------------------------|-----------------------------|-------------------|
| Pol<br>Yr | Age | Annual<br>Deposit | After  <br>Tax  <br>Income  <br>Target | Annual<br>Growth | Tax<br>Due on<br>Growth | After  <br>Tax  <br>Estate  <br>Benefit | Fund<br>Value            | Pre-Tax<br>Annual<br>Withdr | Estate<br>Benefit |
| 47        | 97  |                   | I                                      | 10,758           | 4,841                   | 185,222                                 | 42,251                   |                             | 292,251           |
| 48        | 98  |                   |                                        | 11,113           | 5,001                   | 191,335                                 | 42,218                   |                             | 292,218           |
| 49        | 99  |                   |                                        | 11,480           | 5,166                   | 197,649                                 | 42,183                   |                             | 292,183           |
| 50        | 100 |                   |                                        | 11,859           | 5,337                   | 204,171                                 | 42,146                   |                             | 292,146           |