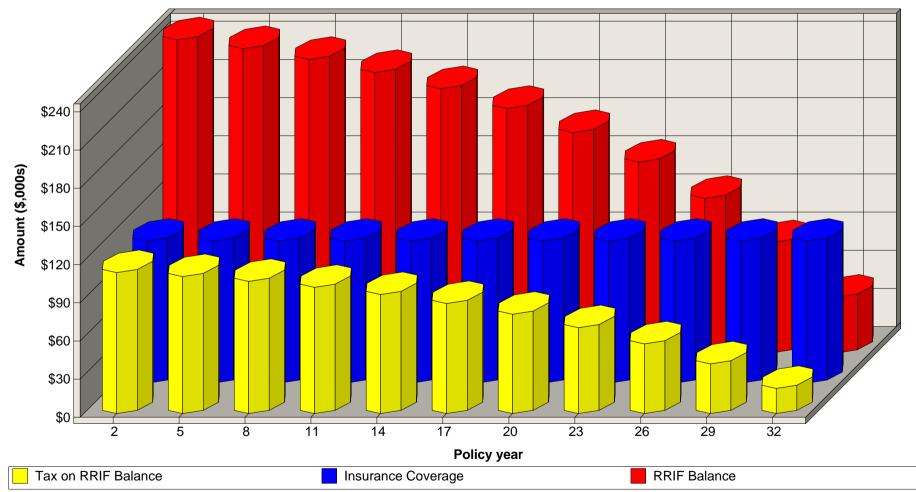

The Face Amount is calculated to cover the maximum amount of tax due, which is when the balance in the RRIF account is highest.

**NOTE:** The balance of the RRIF can be rolled over to a surviving spouse with no tax penalty. If this applies, then purchasing a Joint and Last-To-Die Term or Universal Life policy is recommended.

This illustration assumes that the first insurance premium is paid when the first payout comes out of the RRIF, which is immediately when the RRIF is started.

This is an illustration only and NOT a Contract. Rates of return and values contained within are projections only and are not guarantees or forecasts of future performance. It must be read in conjunction with a policy illustration from the Life Company.

# Your Company Name Insured RRIF

(current date)

page 4 of 4

|           |     |                                   |                 | I                                       | Uninsured RRIF             |                                       | Insured RRIF      |                            |                                   |
|-----------|-----|-----------------------------------|-----------------|-----------------------------------------|----------------------------|---------------------------------------|-------------------|----------------------------|-----------------------------------|
| Pol<br>Yr | Age | Gross<br>Annual<br>RRIF<br>Payout | RRIF<br>Balance | <br>  Tax On<br>  Balance<br>  At Death | Net<br>After Tax<br>Payout | <br>Proceeds<br>To Estate<br>At Death | Annual<br>Premium | Net<br>After Tax<br>Payout | Proceeds<br>To Estate<br>At Death |
| 1         | 66  | 18,102                            | 248,131         | 111,659                                 | 9,956                      | 136,472                               | 3,474             | 6,482                      | 248,131                           |
| 2         | 67  | 18,102                            | 246,132         | 110,759                                 |                            | 135,372                               | 3,474             | 6,482                      | 247,031                           |
| 3         | 68  | 18,102                            | 243,992         | 109,796                                 |                            | 134,196                               | 3,474             | 6,482                      | 245,855                           |
| 4         | 69  | 18,102                            | 241,703         | 108,766                                 |                            | 132,936                               | 3,474             | 6,482                      | 244,595                           |
| 5         | 70  | 18,102                            | 239,253         | 107,664                                 |                            | 131,589                               | 3,474             | 6,482                      | 243,248                           |
| 6         | 71  | 18,102                            | 236,632         | 106,484                                 |                            | 130,148                               | 3,474             | 6,482                      | 241,807                           |
| 7         | 72  | 18,102                            | 233,827         | 105,222                                 | 9,956                      | 128,605                               | 3,474             | 6,482                      | 240,264                           |
| 8         | 73  | 18,102                            | 230,827         | 103,872                                 |                            | 126,955                               | 3,474             | 6,482                      | 238,614                           |
| 9         | 74  | 18,102                            | 227,616         | 102,427                                 | 9,956                      | 125,189                               | 3,474             | 6,482                      | 236,848                           |
| 10        | 75  | 18,102                            | 224,180         | 100,881                                 | 9,956                      | 123,299                               | 3,474             | 6,482                      | 234,958                           |
| 11        | 76  | 18,102                            | 220,504         | 99,227                                  | 9,956                      | 121,277                               | 3,474             | 6,482                      | 232,936                           |
| 12        | 77  | 18,102                            | 216,570         | 97,457                                  | 9,956                      | 119,114                               | 3,474             | 6,482                      | 230,773                           |
| 13        | 78  | 18,102                            | 212,361         | 95,563                                  | 9,956                      | 116,799                               | 3,474             | 6,482                      | 228,458                           |
| 14        | 79  | 18,102                            | 207,858         | 93,536                                  | 9,956                      | 114,322                               | 3,474             | 6,482                      | 225,981                           |
| 15        | 80  | 18,102                            | 203,039         | 91,368                                  | 9,956                      | 111,672                               | 3,474             | 6,482                      | 223,331                           |
| 16        | 81  | 18,102                            | 197,883         | 89,047                                  | 9,956                      | 108,836                               | 3,474             | 6,482                      | 220,495                           |
| 17        | 82  | 18,102                            | 192,366         | 86,565                                  | 9,956                      | 105,801                               | 3,474             | 6,482                      | 217,460                           |
| 18        | 83  | 18,102                            | 186,463         | 83,908                                  | 9,956                      | 102,555                               | 3,474             | 6,482                      | 214,214                           |
| 19        | 84  | 18,102                            | 180,147         | 81,066                                  | 9,956                      | 99,081                                | 3,474             | 6,482                      | 210,740                           |
| 20        | 85  | 18,102                            | 173,388         | 78,025                                  | 9,956                      | 95,363                                | 3,474             | 6,482                      | 207,022                           |
| 35        | 100 | 10,311                            |                 |                                         | 5,671                      |                                       | 3,474             | 2,197                      | 111,659                           |